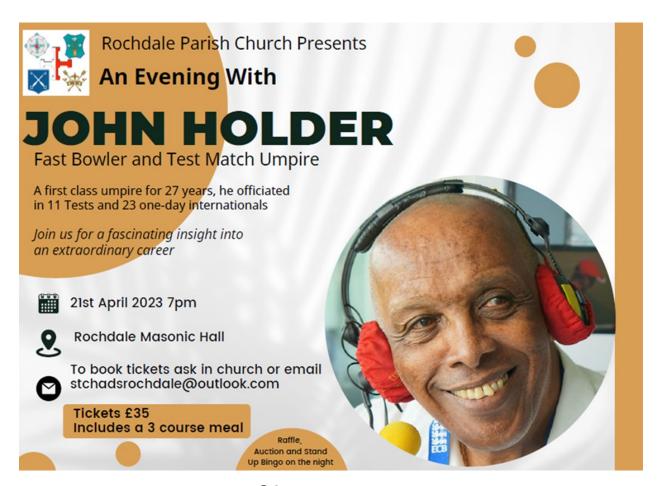

## £35 per person

## Menu

Tomato and Roasted Red Pepper Soup
Steak & Ale or Cheese & Onion Pie served with fresh hand-cut chips and peas
Sticky Toffee Pudding and Custard

| Name | Steak<br>Pie | Cheese<br>Pie | Dietary Requirements |
|------|--------------|---------------|----------------------|
|      | -            |               |                      |
|      |              |               |                      |
|      |              |               |                      |
|      |              |               |                      |
|      |              |               |                      |
|      |              |               |                      |
|      |              |               |                      |
|      |              |               |